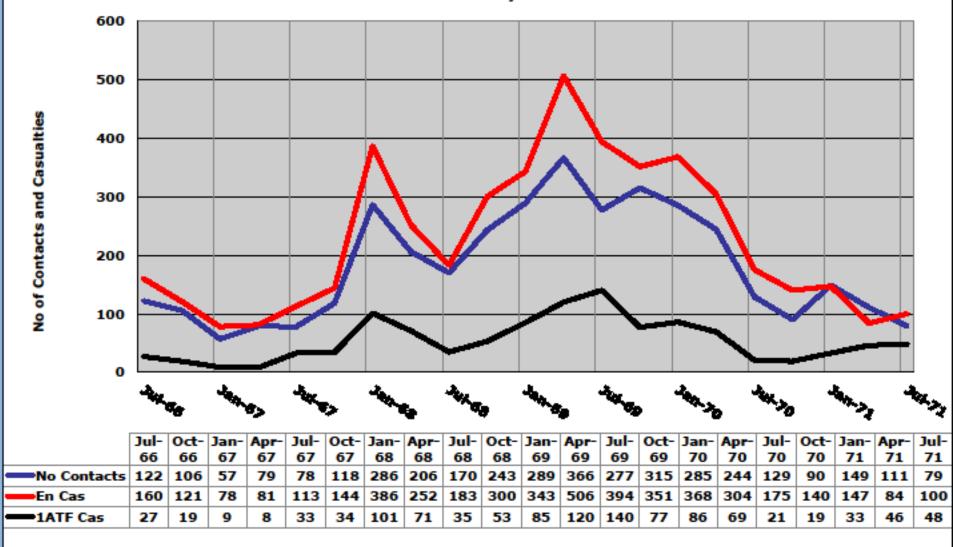

#### 1ATF Contacts and Associated Casualties (minus General and Urban Engagements and Mine Incidents) 1966-1971