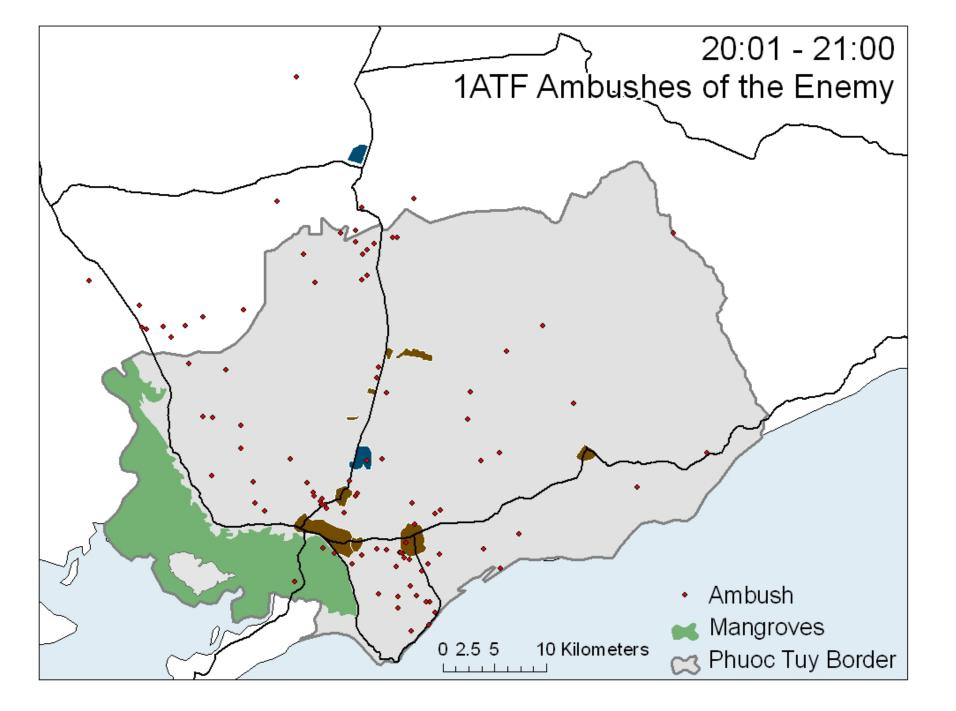

# Ambushes

- 2% of 1ATF contacts were enemy ambushes of 1ATF
- 34% were 1ATF ambushes of the enemy
- 79% of 1ATF ambushes were against 6 enemy or less
- 50% were at 10 m range or less
- 1ATF infantry loss ratio = 1:10
- Enemy loss ration = 1:2.7

#### Results of the ambush battle

- Exploited enemy vulnerabilities Requirement to resupply from villages Requirement to communicate between base areas
- Reduced ability to resupply and eventually forced large enemy units out of the Province
- Helped to 'paralyse' enemy forces and keep them off balance
- This led to reduced ability to interfere with pacification and social, political and economic development in the villages.