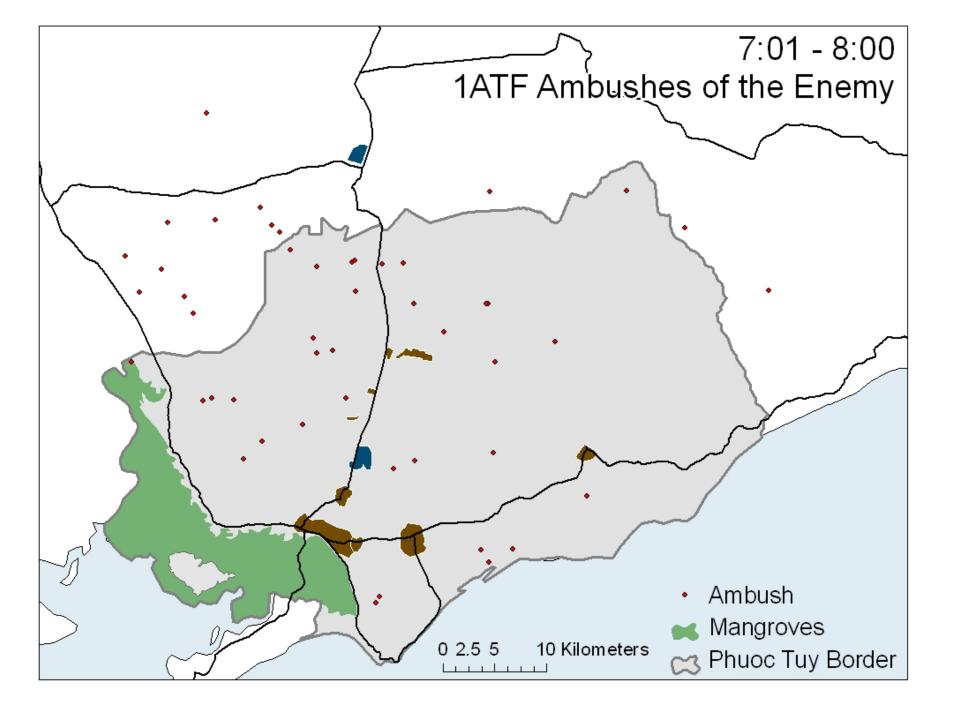

# Ambushes

- 2% of 1ATF contacts were enemy ambushes of 1ATF
- 34% were 1ATF ambushes of the enemy
- 79% of 1ATF ambushes were against 6 enemy or less
- 50% were at 10 m range or less
- 1ATF infantry loss ratio = 1:10
- Enemy loss ration = 1:2.7