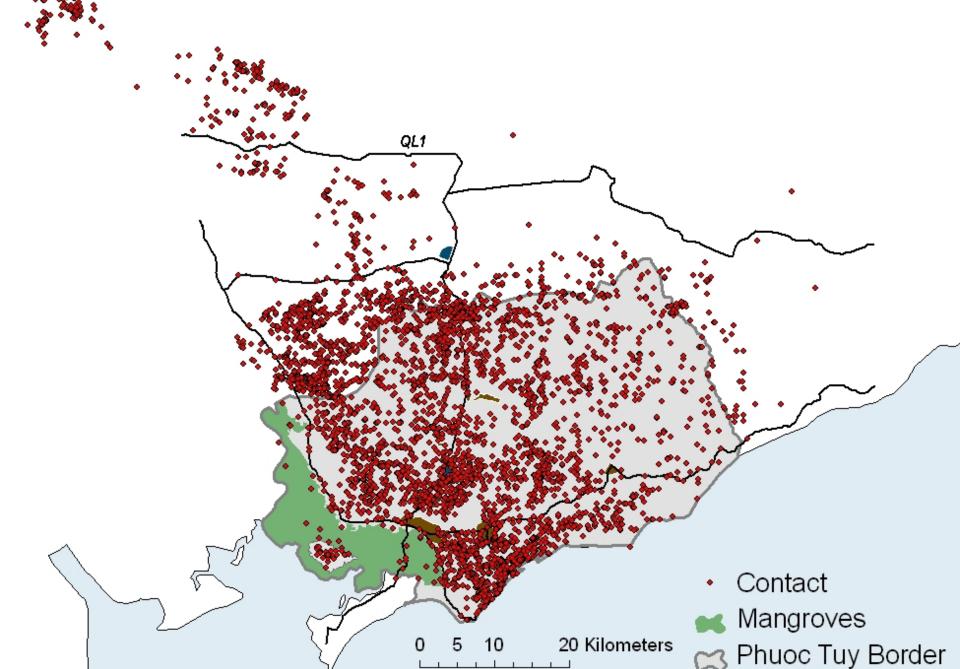

#### Characteristics of the 'little battles' (contacts)

- Overwhelmingly initiated by 1ATF
- Short range and short duration
- Overwhelmingly light infantry against light infantry
- Small numbers of troops involved
- Overwhelmingly the PAVN prefer to avoid these battles and they seek to break contact
- Two-thirds are ambushes or patrol encounters
- Either neutral or negative political value to the enemy
- Very large numbers of contacts (approx 3900)

#### All Contacts