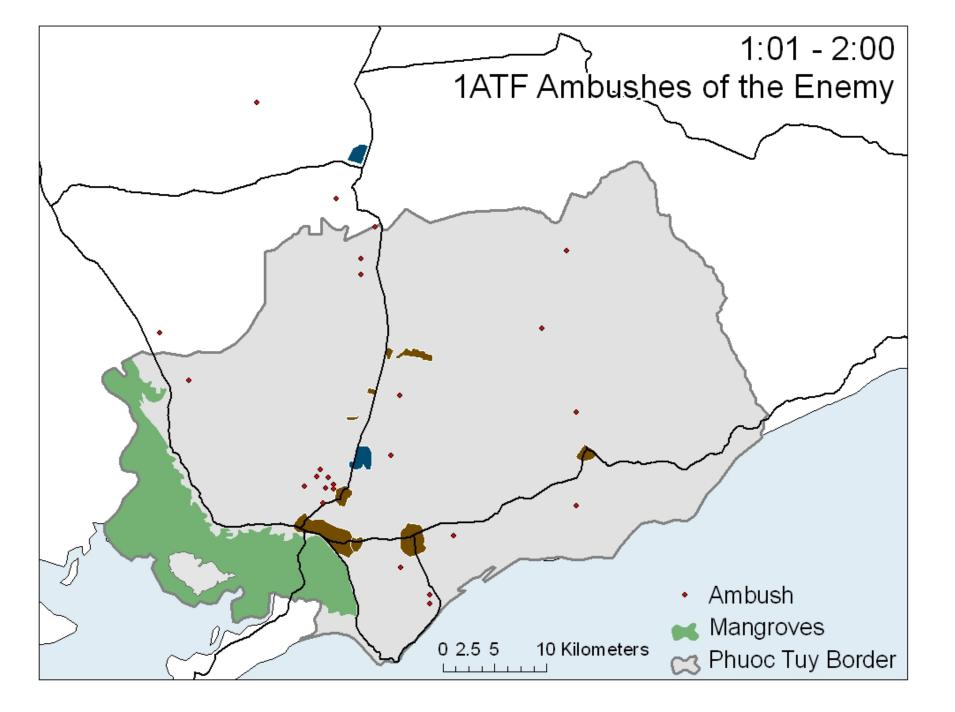

# Ambushes

- 2% of 1ATF contacts were enemy ambushes of 1ATF
- 34% were 1ATF ambushes of the enemy
- 79% of 1ATF ambushes were against 6 enemy or less
- 50% were at 10 m range or less
- 1ATF infantry loss ratio = 1:10
- Enemy loss ration = 1:2.7