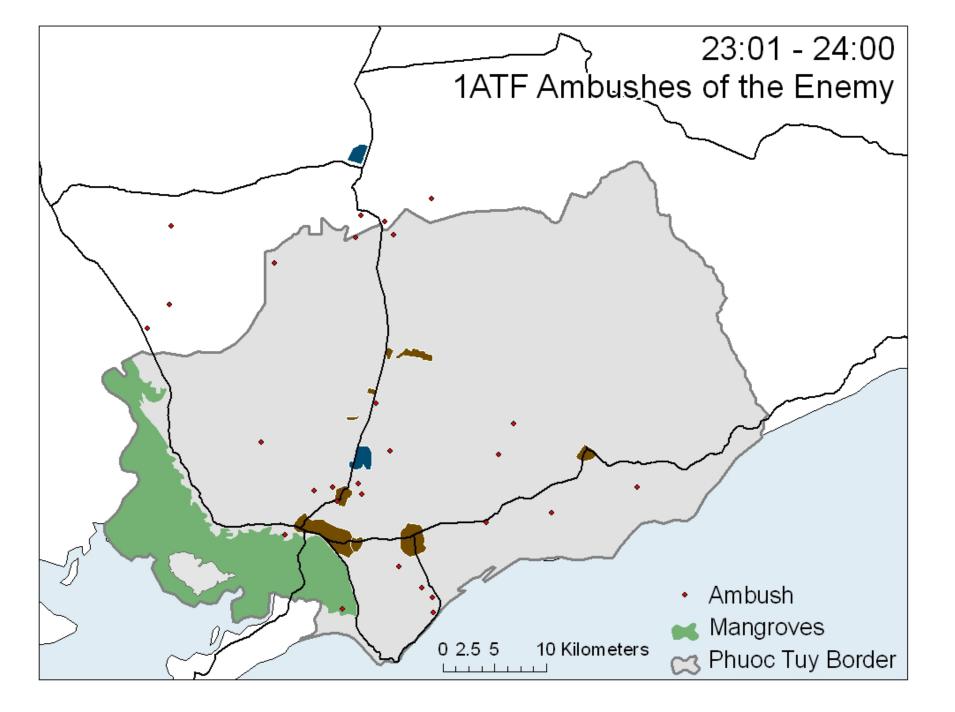

# Ambushes

- 2% of 1ATF contacts were enemy ambushes of 1ATF
- 34% were 1ATF ambushes of the enemy
- 79% of 1ATF ambushes were against 6 enemy or less
- 50% were at 10 m range or less
- 1ATF infantry loss ratio = 1:10
- Enemy loss ration = 1:2.7

#### Results of the ambush battle

- Exploited enemy vulnerabilities Requirement to resupply from villages Requirement to communicate between base areas
- Reduced ability to resupply and eventually forced large enemy units out of the Province
- Helped to 'paralyse' enemy forces and keep them off balance
- This led to reduced ability to interfere with pacification and social, political and economic development in the villages.