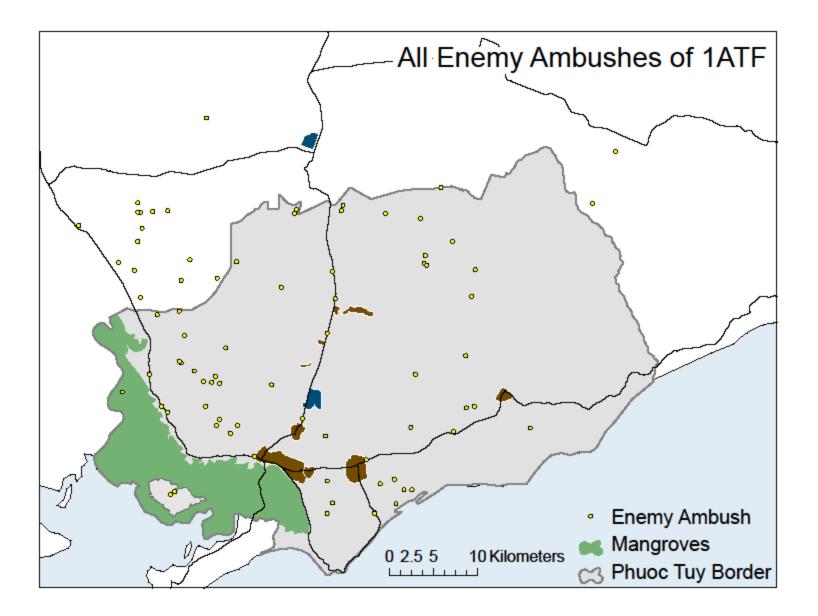

# Ambushes

- 2% of 1ATF contacts were enemy ambushes of 1ATF
- 34% were 1ATF ambushes of the enemy
- 79% of 1ATF ambushes were against 6 enemy or less
- 50% were at 10 m range or less
- 1ATF infantry loss ratio = 1:10
- Enemy loss ration = 1:2.7

#### Results of the ambush battle

- Exploited enemy vulnerabilities Requirement to resupply from villages Requirement to communicate between base areas
- Reduced ability to resupply and eventually forced large enemy units out of the Province
- Helped to 'paralyse' enemy forces and keep them off balance
- This led to reduced ability to interfere with pacification and social, political and economic development in the villages.