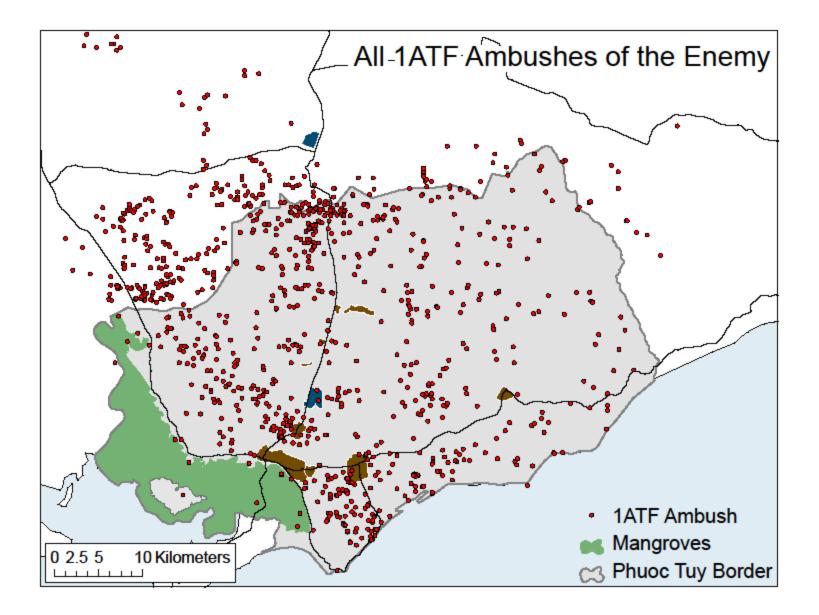

# Ambushes

- 2% of 1ATF contacts were enemy ambushes of 1ATF
- 34% were 1ATF ambushes of the enemy
- 79% of 1ATF ambushes were against 6 enemy or less
- 50% were at 10 m range or less
- 1ATF infantry loss ratio = 1:10
- Enemy loss ration = 1:2.7

#### Results of the ambush battle

- Exploited enemy vulnerabilities Requirement to resupply from villages Requirement to communicate between base areas
- Reduced ability to resupply and eventually forced large enemy units out of the Province
- Helped to 'paralyse' enemy forces and keep them off balance
- This led to reduced ability to interfere with pacification and social, political and economic development in the villages.