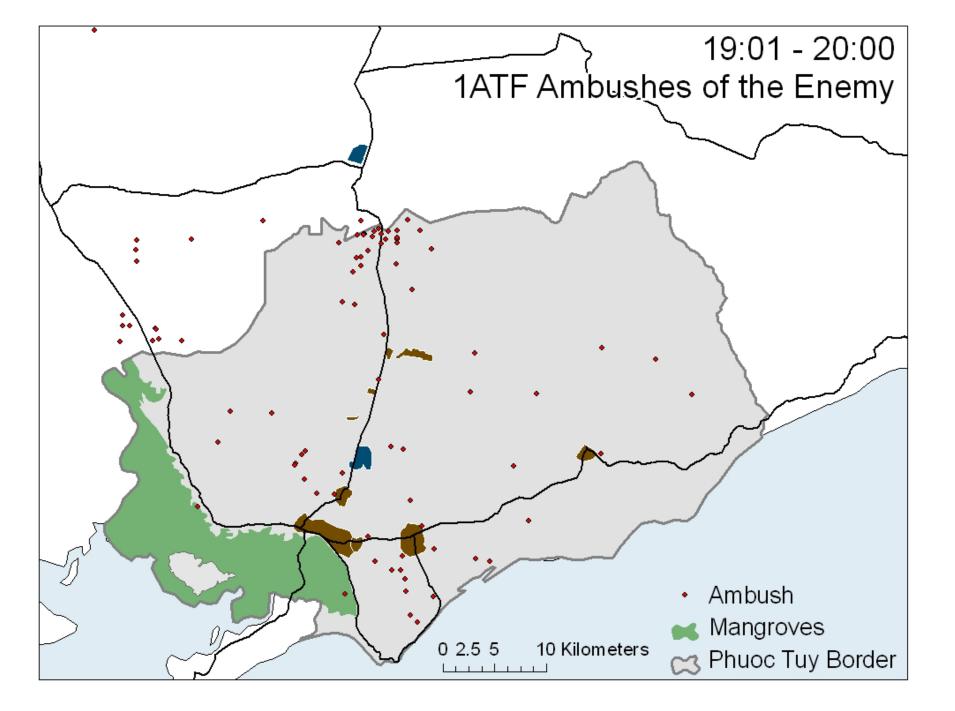

# Ambushes

- 2% of 1ATF contacts were enemy ambushes of 1ATF
- 34% were 1ATF ambushes of the enemy
- 79% of 1ATF ambushes were against 6 enemy or less
- 50% were at 10 m range or less
- 1ATF infantry loss ratio = 1:10
- Enemy loss ration = 1:2.7

#### Results of the ambush battle

- Exploited enemy vulnerabilities Requirement to resupply from villages Requirement to communicate between base areas
- Reduced ability to resupply and eventually forced large enemy units out of the Province
- Helped to 'paralyse' enemy forces and keep them off balance
- This led to reduced ability to interfere with pacification and social, political and economic development in the villages.