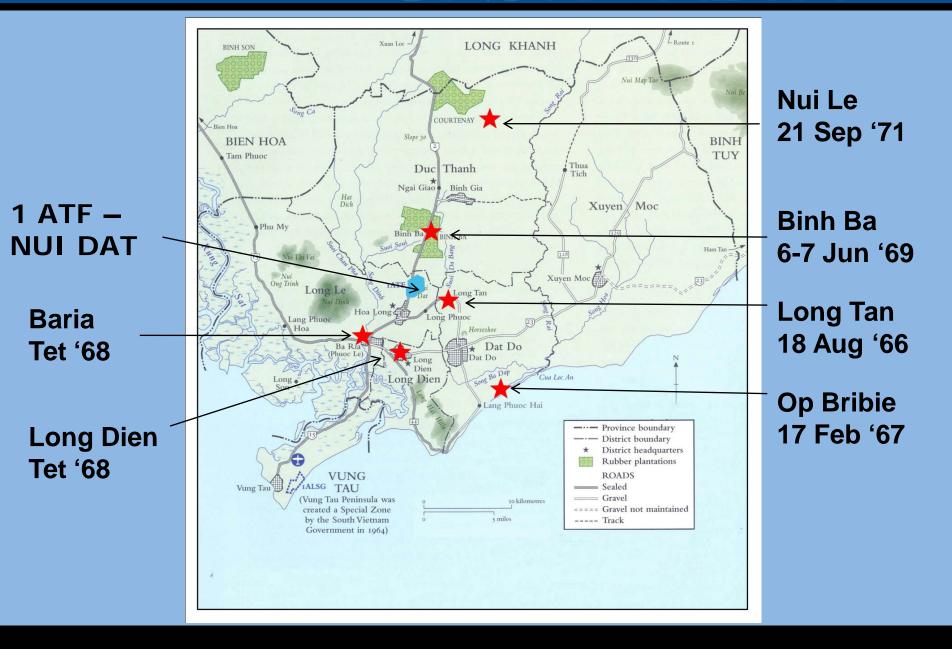

#### The 'big battles' (or 'landmark' battles)

- Battle of Long Tan: 18 Aug 66
- Operation Bribie: 17 Feb 67
- Battles of Tet '68: Baria, Long Dien
- Battles of FSB Coral
- Battles of FSB Balmoral
- Battle of Binh Ba: 6-7 June 69
- Battle of Nui Le: 21 Sep 71