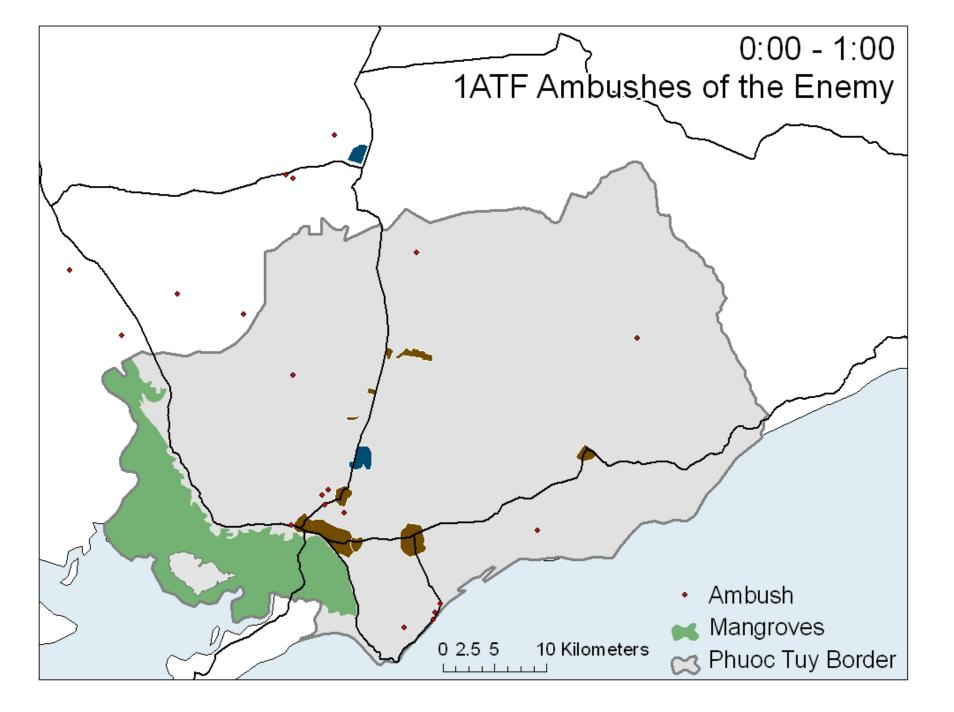

# Ambushes

- 2% of 1ATF contacts were enemy ambushes of 1ATF
- 34% were 1ATF ambushes of the enemy
- 79% of 1ATF ambushes were against 6 enemy or less
- 50% were at 10 m range or less
- 1ATF infantry loss ratio = 1:10
- Enemy loss ration = 1:2.7

#### Results of the ambush battle

- Exploited enemy vulnerabilities Requirement to resupply from villages Requirement to communicate between base areas
- Reduced ability to resupply and eventually forced large enemy units out of the Province
- Helped to 'paralyse' enemy forces and keep them off balance
- This led to reduced ability to interfere with pacification and social, political and economic development in the villages.