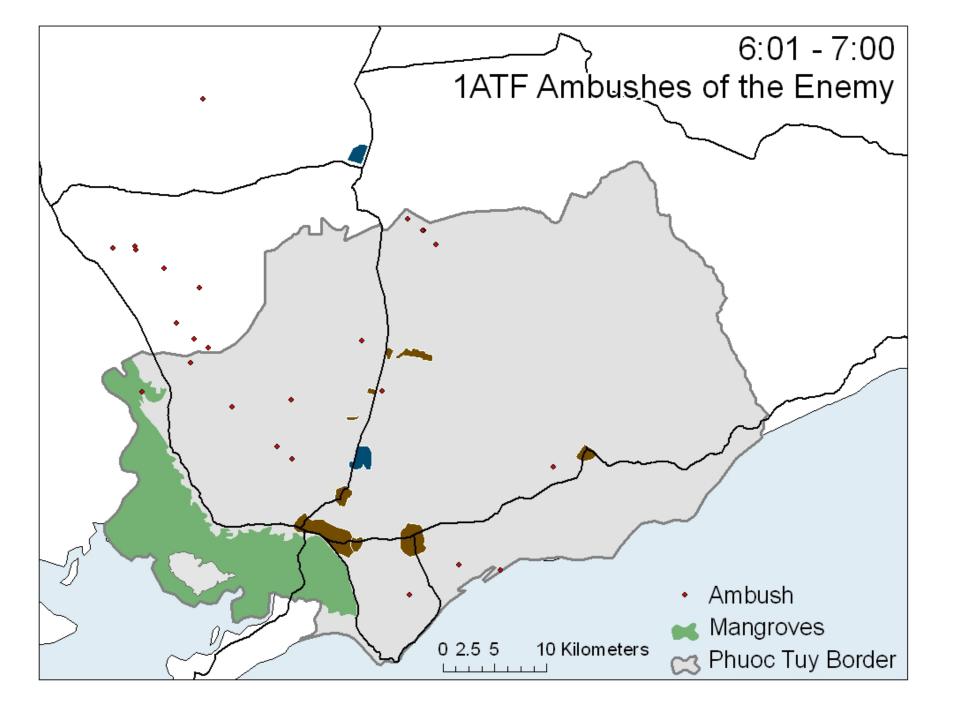

# Ambushes

- 2% of 1ATF contacts were enemy ambushes of 1ATF
- 34% were 1ATF ambushes of the enemy
- 79% of 1ATF ambushes were against 6 enemy or less
- 50% were at 10 m range or less
- 1ATF infantry loss ratio = 1:10
- Enemy loss ration = 1:2.7