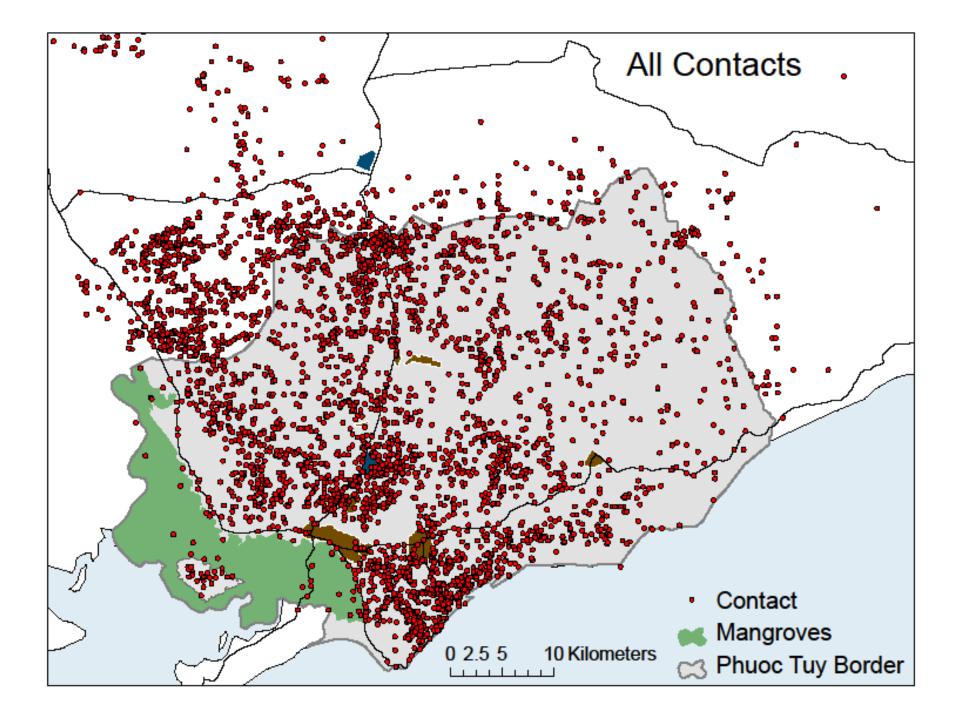

#### Characteristics of the 'little battles' (contacts)

- Overwhelmingly initiated by 1ATF
- Short range and short duration
- Overwhelmingly light infantry against light infantry
- Small numbers of troops involved
- Overwhelmingly the PAVN prefer to avoid these battles and they seek to break contact
- Two-thirds are ambushes or patrol encounters
- Either neutral or negative political value to the enemy
- Very large numbers of contacts (approx 3900)

#### All Contacts