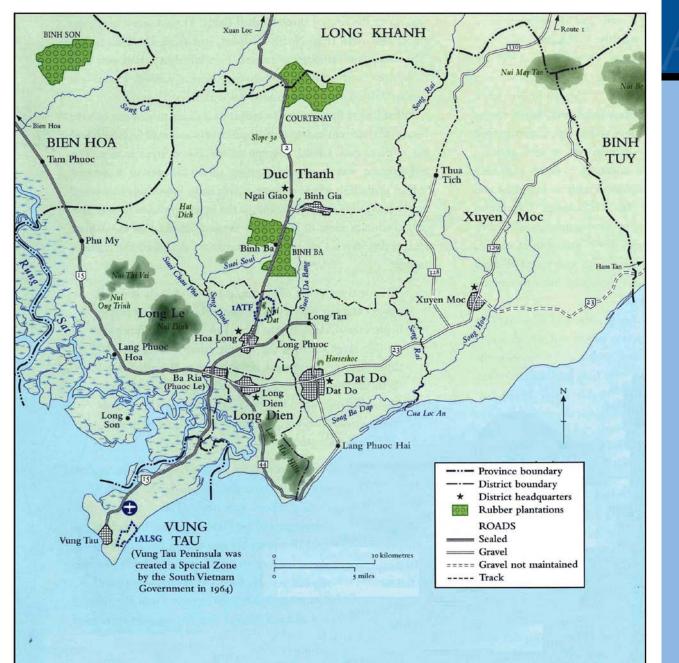

| Equip Failure Mine Incid   peration Pinnaroo Anbush Mine Incid   nit Task Ambush Mine Yape Mine KIA   A Used En Mine Anb Mine KIA   i En Less Than 6 Bitr En Greater than 5 No Spt Fire Mine KIA Total 113   skr Arty Air Involved Bitr En Greater than 5 No Spt Fire Mine KIA Total 686   neral Engag Arty Incid LFTAir Incid Mines Civilian   triban Engag Friendly Fire Mine Mine Total 686   M60 400 M60 anno Total 512944 M79 13 M79 anno Total 81   SLR 200 SLR anno Total 170904 M26 3 M26 anno Total 11   SAA anno Total 907818 Claymore 6 Claymore Total 12   SLR M16 anno Total 394874 RCL Splintex Total Bitlig Greasde Bitlig Greasde | 235<br>838<br>375 |

100 👝 🖬 📰 Brows





#### The 'big battles' (or 'landmark' battles)

- Battle of Long Tan: 18 Aug 66
- Operation Bribie: 17 Feb 67
- Battles of Tet '68: Baria, Long Dien
- Battles of FSB Coral
- Battles of FSB Balmoral
- Battle of Binh Ba: 6-7 June 69
- Battle of Nui Le: 21 Sep 71

### Characteristics of the 'big battles'

- •All are initiated by the People's Army
- Light infantry versus 'Combined Arms Team'
- Large People's Army casualties
- Strong tendency to 'stay and fight'
- Few in number
- Strong tendency towards 'luring the tiger from the jungle'
- Planned over a long period
- Strong tendency towards achieving surprise
- All seek a political as well as military result



#### Characteristics of the 'little battles' (contacts)

- Overwhelmingly initiated by 1ATF
- Short range and short duration
- Overw